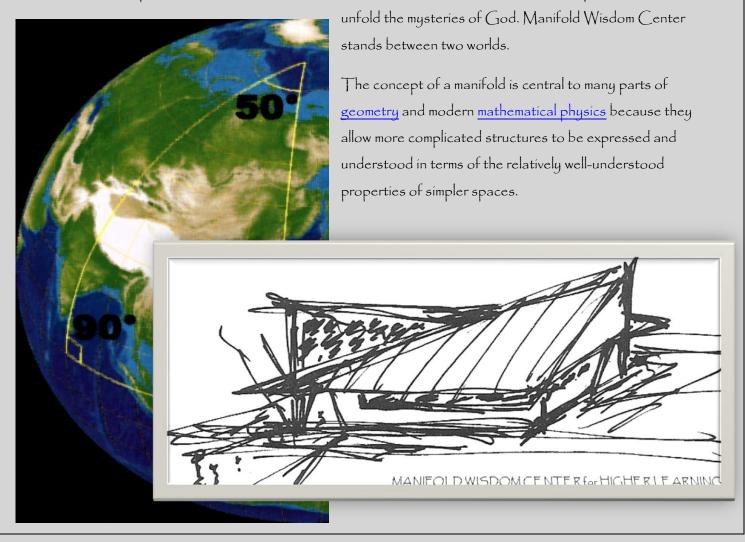

So that the MANIFOLD WISDOM of God might now be made known through the church to the principalities and authorities in the heavens.

Ephesians 3:8-10

### Manifold Wisdom Center

#### Concept

The surface of a sphere can be represented by a collection of two-dimensional maps; therefore, the surface of a sphere is a two-dimensional manifold. The Manifold Wisdom Center is a place on earth to