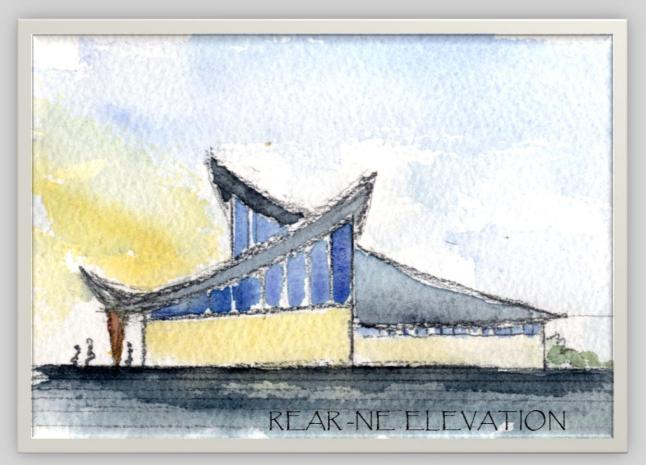

### MANIFOLD WISDOM

Center for Higher Learning

WORSHIP/SACRED SPACE

SCHOOL/LEARNING

SUSTAINABLE

PASSIVE SOLAR/SOLAR

DESIGNED FOR MAXIMUM USE OF LIGHT

BUILDING ELEMENTS/DESIGN MODIFIED ACCORDING TO SITE, SCOPE, MATERIALS AND BUDGET