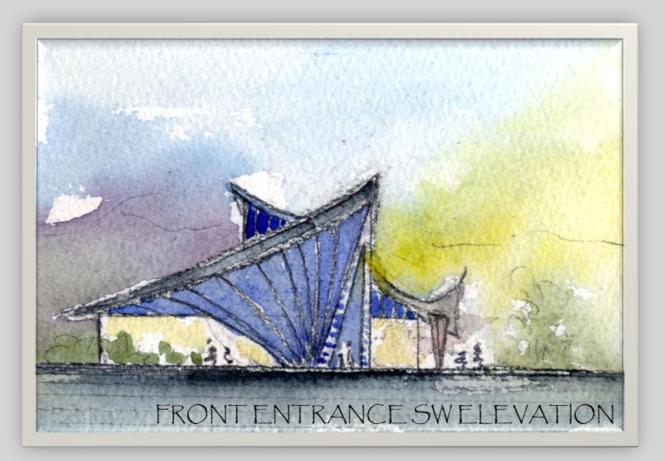

### MANIFOLD WISDOM

Center for Higher Learning

WORSHIP/SACRED SPACE

SCHOOL/LEARNING

SUSTAINABLE

PASSIVE SOLAR/SOLAR

DESIGNED FOR MAXIMUM USE OF LIGHT

BUILDING ELEMENTS/DESIGN MODIFIED ACCORDING TO SITE, SCOPE, MATERIALS AND BUDGET